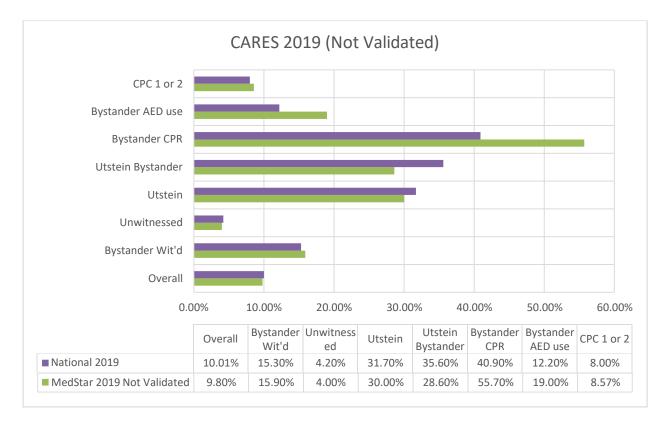

#### System Diagnostics

- System Performance Bundles
  - o @ end ofreport
- Clinical Bundles
  - o Bundle mapping is being worked on with First Watch
- Resuscitation / CARES
  - o 2019 data is not validated