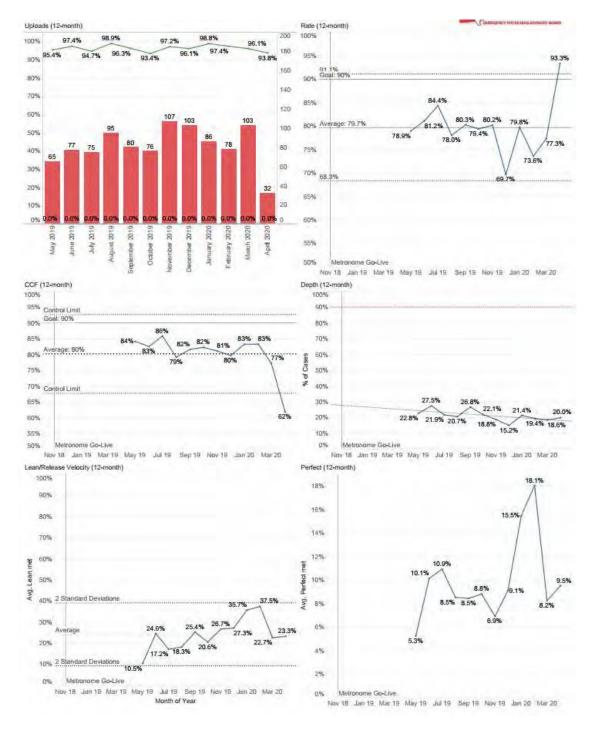

#### Cardiac Arrest Performance

The Office of the Medical Director provides medical direction for the MedStar System and First Responder Organizations in the Fort Worth, Texas area.

Unrecognized Failed Advanced Airway Rate