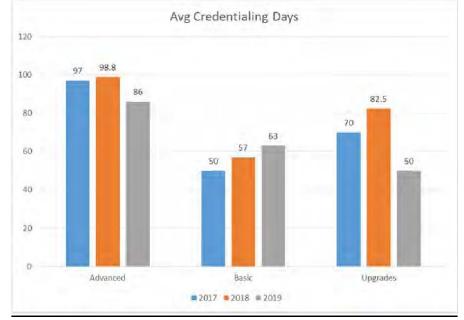

#### Credentialing

- □ June NEOP moved to April
  - o Paramedics 3
  - o EMTs 6

| 2020        | Candidates | Credentialed | Pulled | Separated | In-training |
|-------------|------------|--------------|--------|-----------|-------------|
| Advanced    | 7          | 2            | 0      | 0         | 5           |
| Adv Upgrade | 6          | 4            | 0      | 0         | 2           |
| Basic       | 11         | 6            | 1      | 0         | 4           |