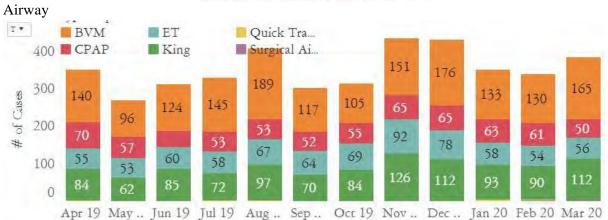

#### Cardiac Arrest Performance

The Office of the Medical Director provides medical direction for the MedStar System and First Responder Organizations in the Fort Worth, Texas area.

Unrecognized Failed Advanced Airway Rate