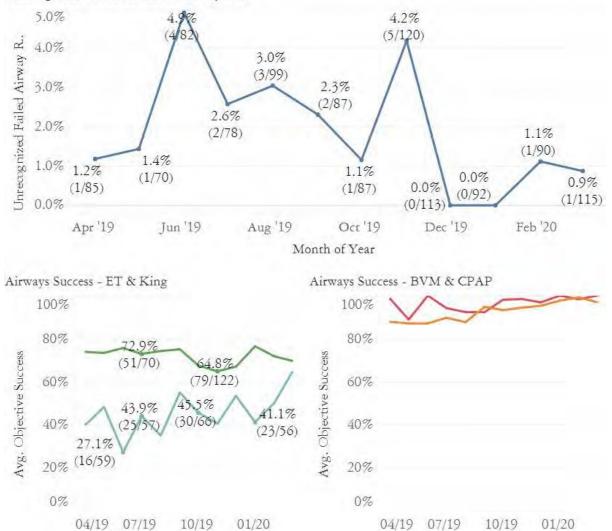

#### Cardiac Arrest Performance

The Office of the Medical Director provides medical direction for the MedStar System and First Responder Organizations in the Fort Worth, Texas area.

Unrecognized Failed Advanced Airway Rate