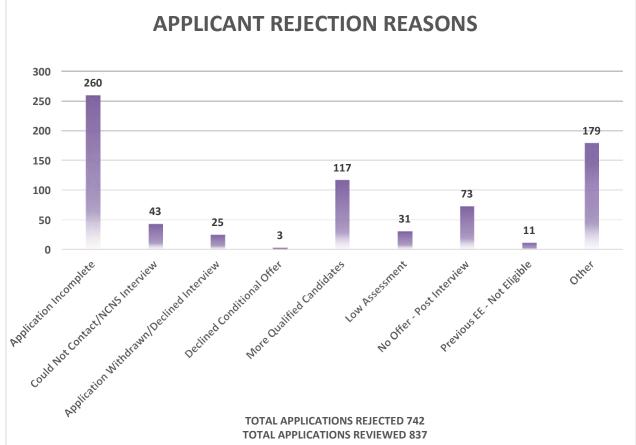

|        |
|-----|-----------|-------|--------|
| Vol | Invol     | Total | Mar-20 |
| 4   | 0         | 4     | 22     |
| 9   | 1         | 10    | 10     |
|     |           |       |        |
|     |           |       |        |
|     |           |       | 1      |
|     |           |       |        |
|     |           |       |        |
|     |           |       |        |
|     |           |       |        |
|     |           |       |        |
|     |           |       |        |
| 0   | 1         | 1     | 2      |
|     |           |       |        |
|     |           |       |        |
|     |           |       |        |
| 1   | 0         | 1     | 3      |
| 14  | 2         | 16    | 38     |

## **Recruiting & Staffing Report**

Fiscal Year 2019-2020

### March 2020









|                 | Full &    | Full Time Only |           |           |
|-----------------|-----------|----------------|-----------|-----------|
|                 | 2019-2020 | 2018-2019      | 2017-2018 | 2019-2020 |
| October         | 1.44%     | 0.79%          | 2.41%     | 1.59%     |
| November        | 1.44%     | 1.54%          | 1.42%     | 1.14%     |
| December        | 1.69%     | 1.35%          | 0.99%     | 1.63%     |
| January         | 2.24%     | 2.31%          | 0.60%     | 0.89%     |
| February        | 2.71%     | 1.76%          | 1.37%     | 1.58%     |
| March           | 2.54%     | 1.99%          | 1.20%     | 2.30%     |
| April           |           | 1.35%          | 1.17%     |           |
| May             |           | 2.55%          | 1.79%     |