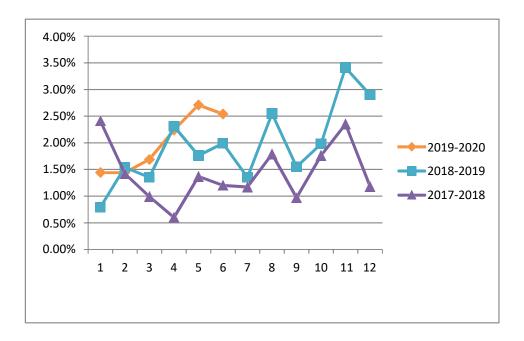

|
| January         | 2.24%     | 2.31%          | 0.60%     | 0.89%     |
| February        | 2.71%     | 1.76%          | 1.37%     | 1.58%     |
| March           | 2.54%     | 1.99%          | 1.20%     | 2.30%     |
| April           |           | 1.35%          | 1.17%     |           |
| May             |           | 2.55%          | 1.79%     |           |
| June            |           | 1.55%          | 0.97%     |           |
| July            |           | 1.98%          | 1.76%     |           |
| August          |           | 3.41%          | 2.35%     |           |
| September       |           | 2.90%          | 1.18%     |           |
| Actual Turnover | 10.36%    | 24.84%         | 17.13%    | 7.59%     |

#### MedStar Mobile Healthcare Turnover Fiscal Year 2019 - 2020



# Tab E – Compliance and Legal



Wednesday, April 14, 2020 Compliance Officer's Report March 17, 2020 to April 13, 2020

#### **Compliance Officer Duties**

- 1 narcotic anomaly to report
  - Field Operation Supervisor left their narcotic pouch in the supervisor vehicle at the end of shift.
- Several investigation conducted for compliance, and employee relations / HR matters
- Submitted all employee provider roster changes to the DSHS as required

#### **Paralegal Duties**

- 10 DFPS reports made for suspected abuse, neglect, or exploitation
- 2 Pre-trial meetings held with the District Attorney's office
- 5 Law Enforcement agency interviews
- 2 Subpoenas(s) for witness appearance processed and served
- Created, reviewed, and processed multiple contractual agreements with GC as needed